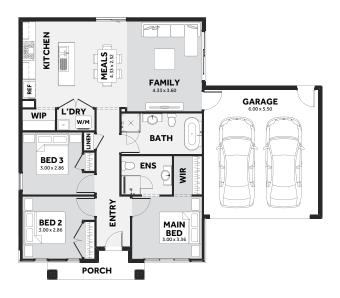

Senji 6-16

15.69 sqs | 145.72 m<sup>2</sup>

Lot 659 Racka Rd, Wollert VIC

Land Size: 296 m<sup>2</sup>