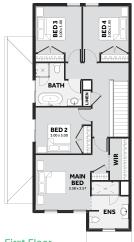

### 21.74 sqs | 201.96 m<sup>2</sup>

Lot 655 Racka Rd, Wollert VIC Land Size: **299 m**<sup>2</sup>