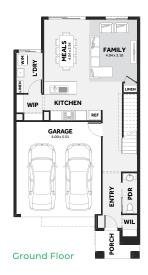

### 21.74 sqs | 201.96 m<sup>2</sup>

Lot 655 Racka Rd, Wollert VIC Land Size: **299 m**<sup>2</sup>